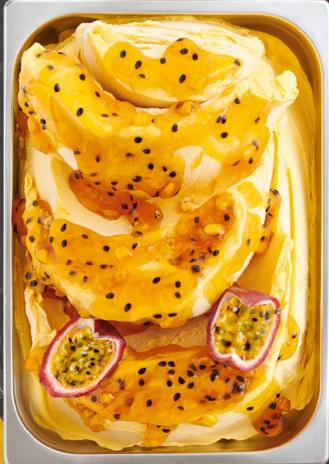

# Yuzu Giappone

Mango Passion Fruit

Yogurt Amarena Cherry

# FRUIT PASTES

| ART. NO. | PRODUCT                                                                      |                  | UNIT | DOSAGE   |
|----------|------------------------------------------------------------------------------|------------------|------|----------|
| 3300920  | AMARENA<br>With typical Amarena cherry flavour                               | W WITH           | 3 kg | 70–100 g |
| 3302680  | ANANAS/PINEAPPLE With typical pineapple flavour                              | <b>W C</b>       | 3 kg | 70–100 g |
| 3300960  | BANANA <sup>3</sup><br>With typical banana flavour                           |                  | 3 kg | 70–100 g |
| 3300970  | FRAGOLA/STRAWBERRY With typical strawberry flavour                           |                  | 3 kg | 70–100 g |
| 3300980  | FRUTTI DI BOSCO/WILD BERRIES <sup>5</sup><br>With typical wild berry flavour |                  | 3 kg | 70–100 g |
| 3300990  | KIWI¹<br>With typical kiwi flavour                                           | W W Current Free | 3 kg | 70–100 g |
| 3301000  | LAMPONE/RASPBERRY¹ With typical raspberry flavour                            |                  | 3 kg | 70–100 g |
| 3302668  | MANGO¹<br>With typical mango flavour                                         | W W WITH         | 3 kg | 70–100 g |
| 3301080  | MARACUJA/PASSION FRUIT <sup>4</sup> With typical passion fruit flavour       | W W WITH         | 3 kg | 70–100 g |
| 3301250  | MELA VERDE/GREEN APPLE <sup>1</sup> With typical green apple flavour         |                  | 3 kg | 70–100 g |
| 3301050  | MELONE/MELON¹<br>With typical melon flavour                                  | O O CUTTING      | 3 kg | 70–100 g |
| 3301060  | MIRTILLO/BLUEBERRY <sup>5</sup> With typical blueberry flavour               |                  | 3 kg | 70–100 g |