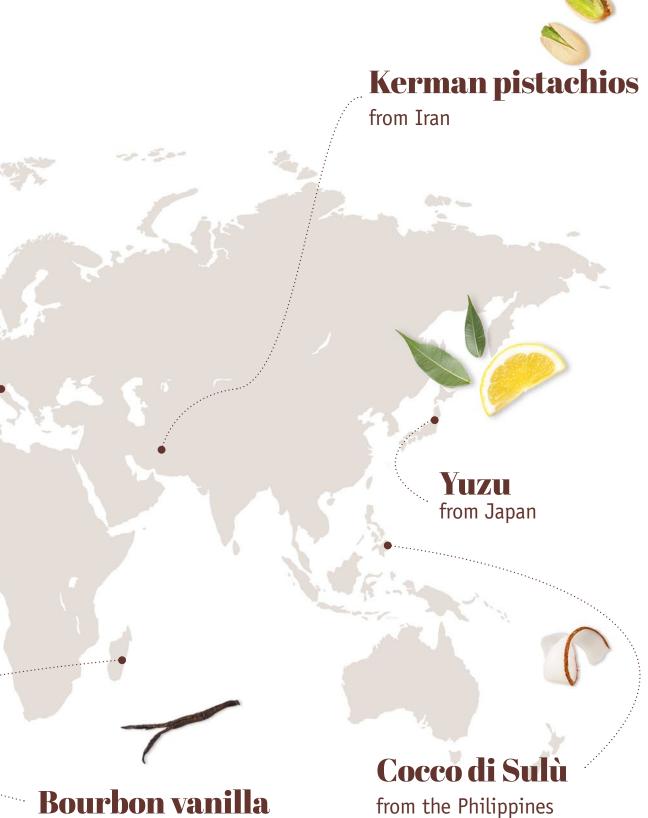

#### PISTACCHIO KERMAN

**Pistachios from Kerman** - The pistachio is grown in the Kerman region. The name "Pistacchio Kerman" guarantees you pistachios of the highest quality from Iran.

#### VANIGLIA BOURBON MADAGASCAR

**Bourbon vanilla from Madagascar** - The vanilla is grown in Madagascar. The name "Vaniglia Bourbon Madagascar" guarantees you high quality Bourbon Vanilla.

#### Cocco di Sulù

**Coconuts from Sulù** - The coconuts are grown in Sulù. The name "Cocco di Sulù Philippines" guarantees you aromatic coconuts of the highest quality from the Philippines.

#### YUZU GIAPPONE

**Yuzu from Japan** - Yuzu belongs to the citrus family and is grown in Japan. The name "Yuzu Giappone" guarantees you aromatic and intense Yuzu from Far Eastern Asia.

# On a Pleasure Trip

# around the world

A selection of high-quality raw materials, which have been carefully selected in their countries of origin in order to ensure authentic taste.

from Madagascar

7