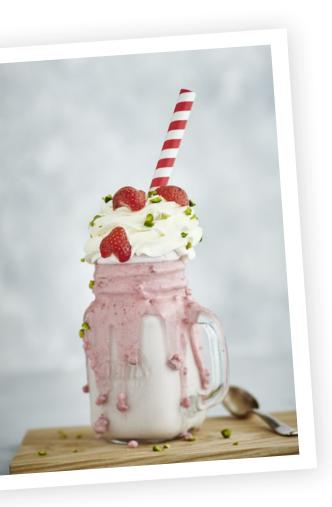

# Milkshakes

# Creamy ice cream meets milk and exciting ingredients!

Everyone knows them, everyone loves them, and everyone is awed when milkshakes are served with delicious sauces, toppings and decorations. Milkshakes fascinate old and young alike, and these days can be found on virtually every menu - as a drink, as a dessert on the spot or as a takeaway while you are on the go. The well-known and popular flavours from chocolate to fruity offer various options for biscuit pieces, crunchy nuts or flavourful fruit pieces.

Inspire your customers with a delicious diversity of creamy, milky, and fruity sweet shakes!

Scan now and get inspired!