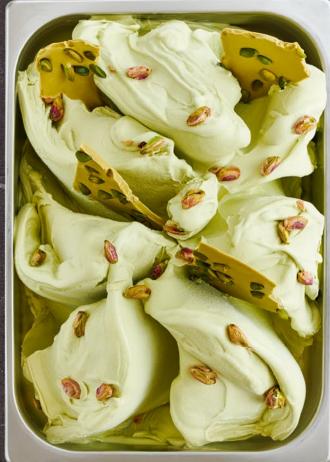

#### PISTACCHIO KERMAN

**Pistachios from Kerman** - The pistachio is grown in the Kerman region. The name "Pistacchio Kerman" guarantees you pistachios of the highest quality from Iran.

# Bourbon Vanilla Madagascar

Pistacchio Kerman

Nocciola Piemonte