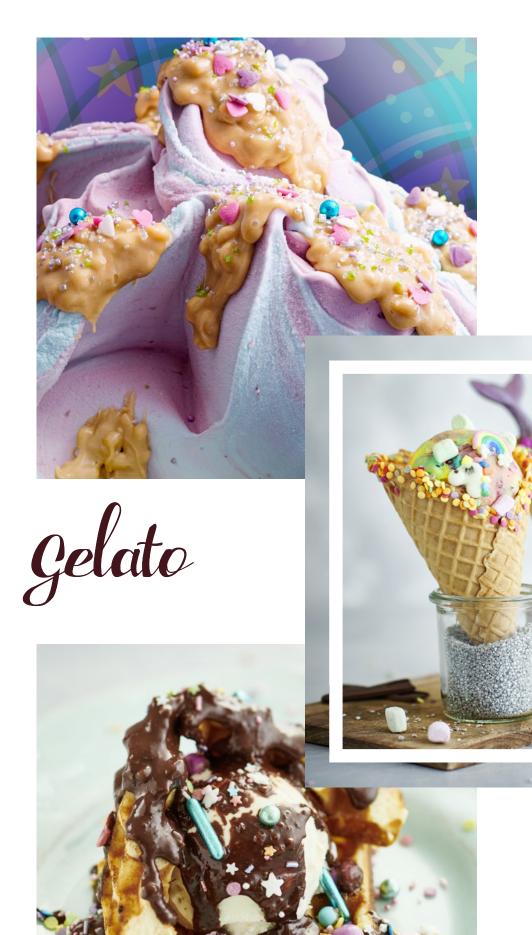

#### AN ITALIAN STORY

"Cresco Italia" is our brand dedicated to ice-cream. Everything started in 1999, when two young business men, after a 20 years of experience in the pastry field, faced a new adventure into the world of Gelato.

Today Cresco Italia offers a wide range of high quality ingredients: Ice-cream bases, Improvers, Ready Lines, Cream Pastes, Fruit pastes, Flavourings, exciting Variegati & Gelatella, Toppings and decorations for endless varieties in the application.

Every year we go on new sensory journeys of discovery. In this season, we've created exciting trend flavors such as Rose, Yuzu, Rice Pudding, and Raspberry, while incorporating a special mix of textures that will elevate your ice cream experience to the next level.