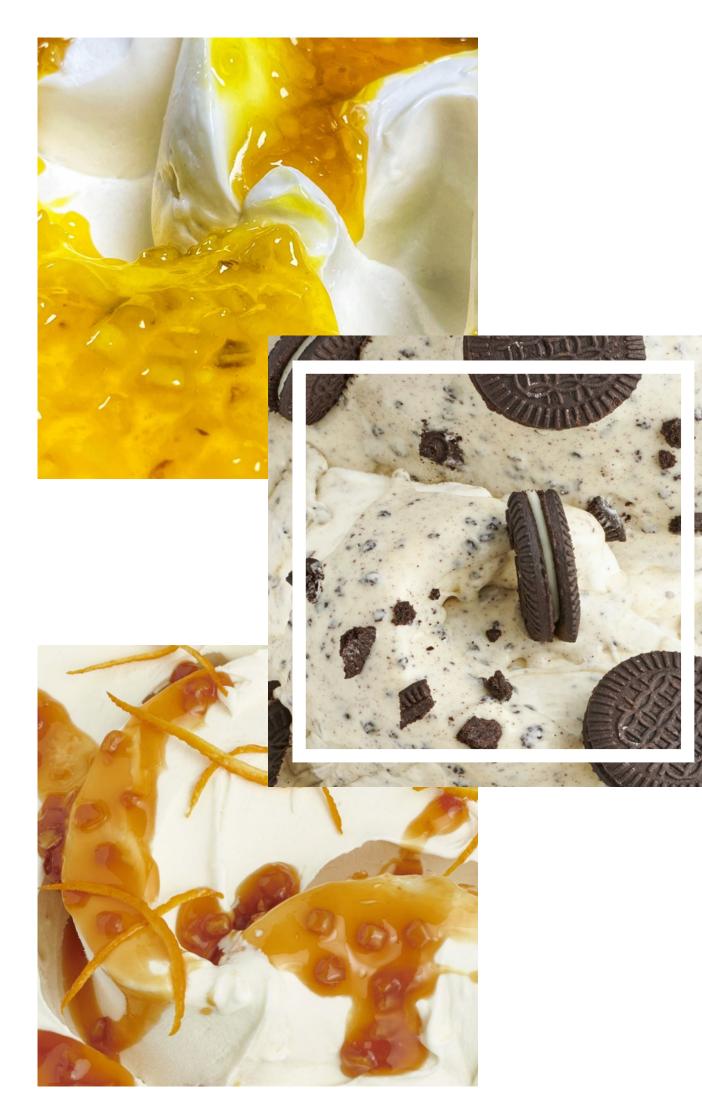

# **Content**

| SAPORI DAL MONDO                                                                                                                                                                                                                                                                                    |
|-----------------------------------------------------------------------------------------------------------------------------------------------------------------------------------------------------------------------------------------------------------------------------------------------------|
| On the trail of superior taste.                                                                                                                                                                                                                                                                     |
| WE ♥ GELATO                                                                                                                                                                                                                                                                                         |
| Experience unforgettable Italian taste. Easy to use, but fully customizable thanks to our extensive product variety and recipe ideas.                                                                                                                                                               |
| BASI ————————————————————————————————————                                                                                                                                                                                                                                                           |
| The Base is always the starting point for making an ice cream. Over the years Cresco has developed a complete range of milk, universal and fruit bases to satisfy every requirement.                                                                                                                |
| PASTE CREMA                                                                                                                                                                                                                                                                                         |
| Cream Pastes are made of high quality raw materials and provide a very special and delightful taste and texture. The numerous choices of different, rich flavours can be used not only for gelato, but are also perfectly suitable to flavour all kinds of parfaits, pastries and cakes.            |
| PASTE FRUTTA ———————————————————————————————————                                                                                                                                                                                                                                                    |
| From traditional flavours to the most special and original ones – the range of Fruit Pastes offers a wide choice of different varieties. The Fruit Pastes contain the highest possible percentage of fruit and fruit juice, guaranteeing a high quality and an artisan flavour.                     |
| READY LINE 2                                                                                                                                                                                                                                                                                        |
| Ready Line products have a high convenience level. Only by adding milk or water you achieve delicious gelato, soft ice-cream and shakes.                                                                                                                                                            |
| VARIEGATI & GELATELLA 2                                                                                                                                                                                                                                                                             |
| A huge range of trendy and traditional Variegati and Gelatellas, ready for covering, layering, marbling or decorating gelato, semifreddi, mousses or desserts. Available with crunchy pieces for a trendy mix of textures, this range adds a special finish to all sorts of ice cream and pastries. |
| TOPPING — 3                                                                                                                                                                                                                                                                                         |
| The range of Toppings adds the perfect finish to your creation. With a large selection of flavours this range adds exciting shades to gelato, frozen yogurt, mousses and desserts.                                                                                                                  |
| CRESCO MEETS PASTRY                                                                                                                                                                                                                                                                                 |
| Did you know, Cresco products are not only suitable for ice cream applications, but are also perfectly applicable for high quality pastry results? Be inspired by our concept "Cresco meets Pastry".                                                                                                |