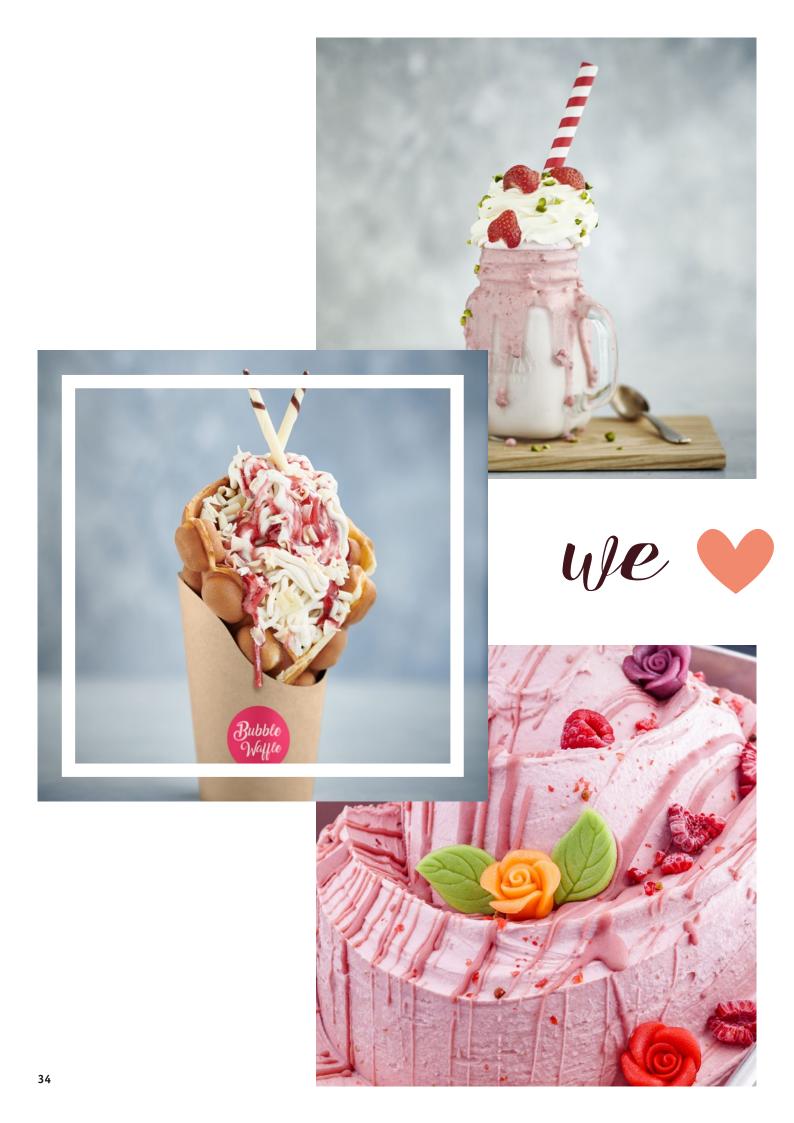

# Milkshakes

# Creamy ice cream meets milk and exciting ingredients!

Everyone knows them, everyone loves them, and everyone is awed when milkshakes are served with delicious sauces, toppings and decorations. Milkshakes fascinate old and young alike, and these days can be found on virtually every menu - as a drink, as a dessert on the spot or as a takeaway while you are on the go. The well-known and popular flavours from chocolate to fruity offer various options for biscuit pieces, crunchy nuts or flavourful fruit pieces.

Inspire your customers with a delicious diversity of creamy, milky, and fruity sweet shakes!

Scan now and get inspired!

# Tempting treats meet creamy ice cream

The wonderful smell alone puts a smile on people's faces: classic waffles, Belgian waffles, oven-fresh waffles and French profiteroles are indispensable in today's world of flavours. But we are taking creativity one step further. Our trendy treats elevate these baked goods with creamy ice cream, delicious toppings and colourful decoration to another level. Because we go with the motto:

"You also eat with your eyes."

Whether as a dessert on the spot, offered from a stall in an amusement park or as a takeaway when you are on the go, these treats are suitable for each occasion and offer infinite creative possibilities.

Inspire your customers with infinite creative possibilities. Sweet, creamy and simply irresistible!