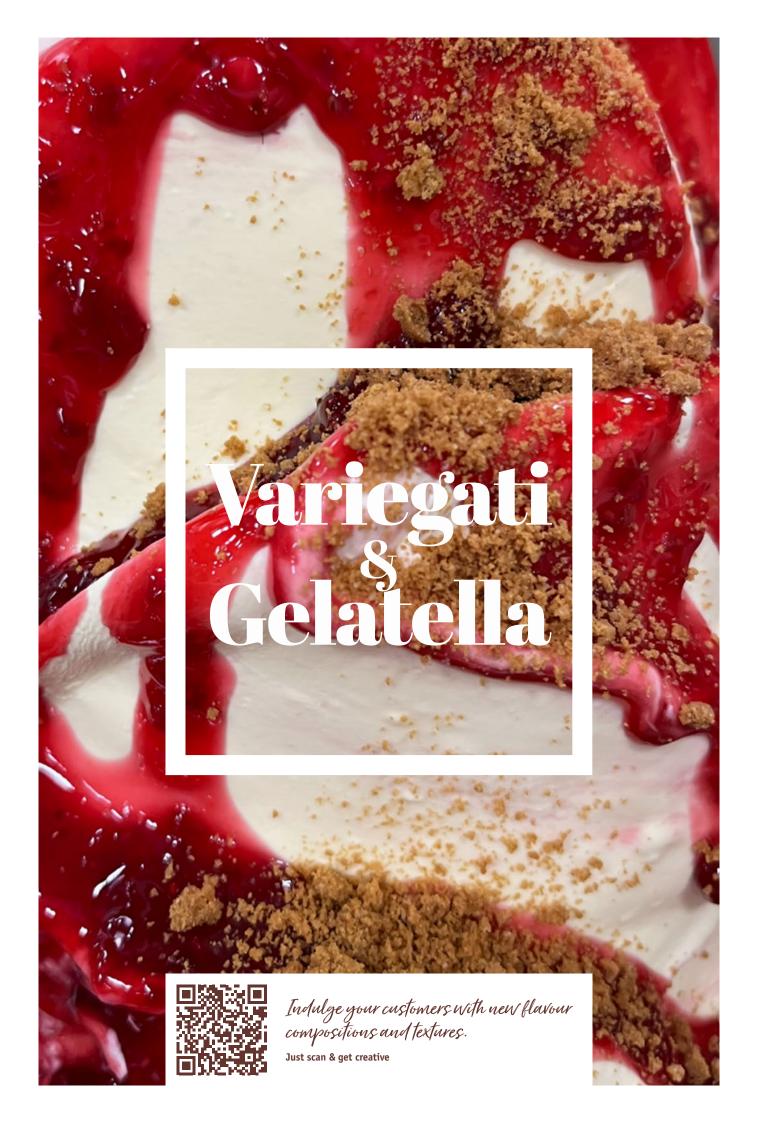

# **Content**

| SAPORI DAL MONDO                                                                                                                                                                                                                                                                                    |
|-----------------------------------------------------------------------------------------------------------------------------------------------------------------------------------------------------------------------------------------------------------------------------------------------------|
| On the trail of superior taste.                                                                                                                                                                                                                                                                     |
| WE ♥ GELATO                                                                                                                                                                                                                                                                                         |
| Experience unforgettable Italian taste. Easy to use, but fully customizable thanks to our extensive product variety and recipe ideas.                                                                                                                                                               |
| BASI ————————————————————————————————————                                                                                                                                                                                                                                                           |
| The Base is always the starting point for making an ice cream. Over the years Cresco has developed a complete range of milk, universal and fruit bases to satisfy every requirement.                                                                                                                |
| PASTE CREMA                                                                                                                                                                                                                                                                                         |
| Cream Pastes are made of high quality raw materials and provide a very special and delightful taste and texture. The numerous choices of different, rich flavours can be used not only for gelato, but are also perfectly suitable to flavour all kinds of parfaits, pastries and cakes.            |
| PASTE FRUTTA ———————————————————————————————————                                                                                                                                                                                                                                                    |
| From traditional flavours to the most special and original ones – the range of Fruit Pastes offers a wide choice of different varieties. The Fruit Pastes contain the highest possible percentage of fruit and fruit juice, guaranteeing a high quality and an artisan flavour.                     |
| READY LINE 2                                                                                                                                                                                                                                                                                        |
| Ready Line products have a high convenience level. Only by adding milk or water you achieve delicious gelato, soft ice-cream and shakes.                                                                                                                                                            |
| VARIEGATI & GELATELLA 2                                                                                                                                                                                                                                                                             |
| A huge range of trendy and traditional Variegati and Gelatellas, ready for covering, layering, marbling or decorating gelato, semifreddi, mousses or desserts. Available with crunchy pieces for a trendy mix of textures, this range adds a special finish to all sorts of ice cream and pastries. |
| TOPPING — 3                                                                                                                                                                                                                                                                                         |
| The range of Toppings adds the perfect finish to your creation. With a large selection of flavours this range adds exciting shades to gelato, frozen yogurt, mousses and desserts.                                                                                                                  |
| CRESCO MEETS PASTRY                                                                                                                                                                                                                                                                                 |
| Did you know, Cresco products are not only suitable for ice cream applications, but are also perfectly applicable for high quality pastry results? Be inspired by our concept "Cresco meets Pastry".                                                                                                |