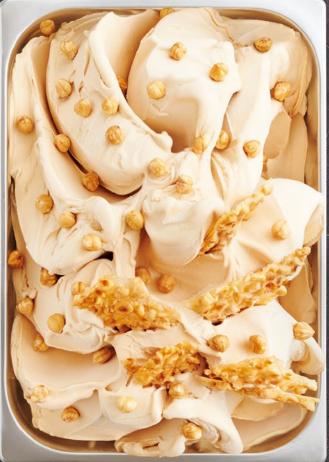

## NOCCIOLA PIEMONTE I.G.P.

**Hazelnuts from Piemont** - The Nocciola Piemonte I.G.P. is grown in Piemont. The designation "I.G.P." guarantees you high quality and exquisite taste of the first-class-nut.

# Bourbon Vanilla Madagascar

Pistacchio Kerman

Nocciola Piemonte