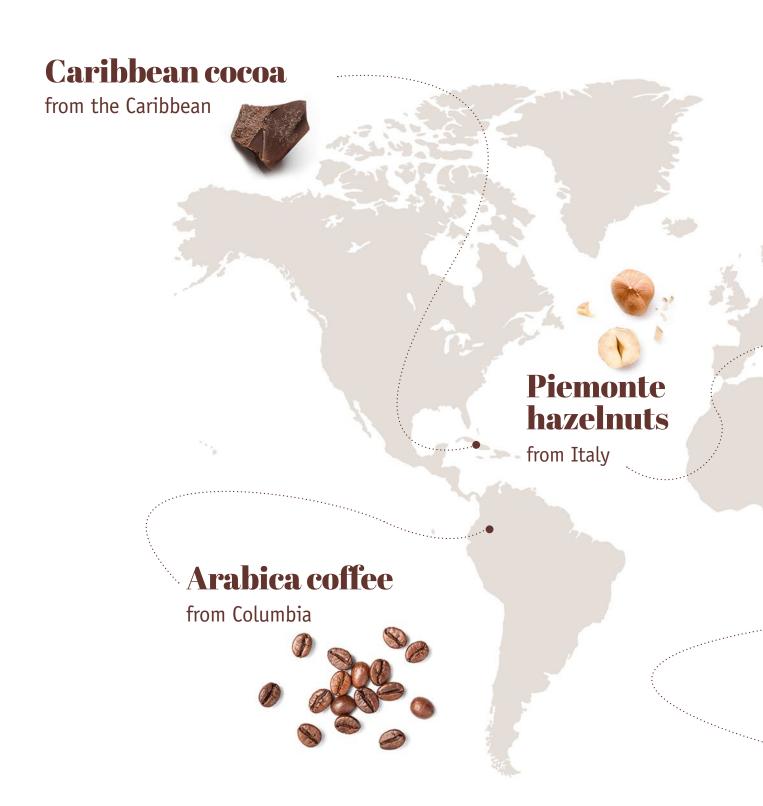

## NOCCIOLA PIEMONTE I.G.P.

**Hazelnuts from Piemont** - The Nocciola Piemonte I.G.P. is grown in Piemont. The designation "I.G.P." guarantees you high quality and exquisite taste of the first-class-nut.

#### CACAO CARAIBI

**Cocoa from the Caribbean** - The cocoa is grown in Santo Domingo. The name "Cacao Caraibi" guarantees you aromatic and finest cocoa from the Caribbean.

#### CAFFÈ ARABICA COLOMBIA

**Coffee from Colombia -** The coffee is grown in Colombia. The name "Caffè Arabica Colombia" guarantees you gourmet coffee of first-class quality.

# around the world

A selection of high-quality raw materials, which have been carefully selected in their countries of origin in order to ensure authentic taste.

from Madagascar

7