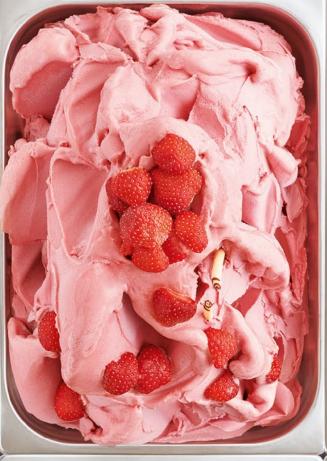

# Strawberry Dream

# FRUIT PASTES

| ART. NO. | PRODUCT                                                                      |                  | UNIT | DOSAGE   |
|----------|------------------------------------------------------------------------------|------------------|------|----------|
| 3300920  | AMARENA<br>With typical Amarena cherry flavour                               | W WITH           | 3 kg | 70–100 g |
| 3302680  | ANANAS/PINEAPPLE With typical pineapple flavour                              | <b>W C</b>       | 3 kg | 70–100 g |
| 3300960  | BANANA <sup>3</sup><br>With typical banana flavour                           |                  | 3 kg | 70–100 g |
| 3300970  | FRAGOLA/STRAWBERRY With typical strawberry flavour                           |                  | 3 kg | 70–100 g |
| 3300980  | FRUTTI DI BOSCO/WILD BERRIES <sup>5</sup><br>With typical wild berry flavour |                  | 3 kg | 70–100 g |
| 3300990  | KIWI¹<br>With typical kiwi flavour                                           | W W Current Free | 3 kg | 70–100 g |
| 3301000  | LAMPONE/RASPBERRY¹ With typical raspberry flavour                            |                  | 3 kg | 70–100 g |
| 3302668  | MANGO¹<br>With typical mango flavour                                         | W W WITH         | 3 kg | 70–100 g |
| 3301080  | MARACUJA/PASSION FRUIT <sup>4</sup> With typical passion fruit flavour       | W W WITH         | 3 kg | 70–100 g |
| 3301250  | MELA VERDE/GREEN APPLE <sup>1</sup> With typical green apple flavour         |                  | 3 kg | 70–100 g |
| 3301050  | MELONE/MELON¹<br>With typical melon flavour                                  | O O CUTTING      | 3 kg | 70–100 g |
| 3301060  | MIRTILLO/BLUEBERRY <sup>5</sup> With typical blueberry flavour               |                  | 3 kg | 70–100 g |